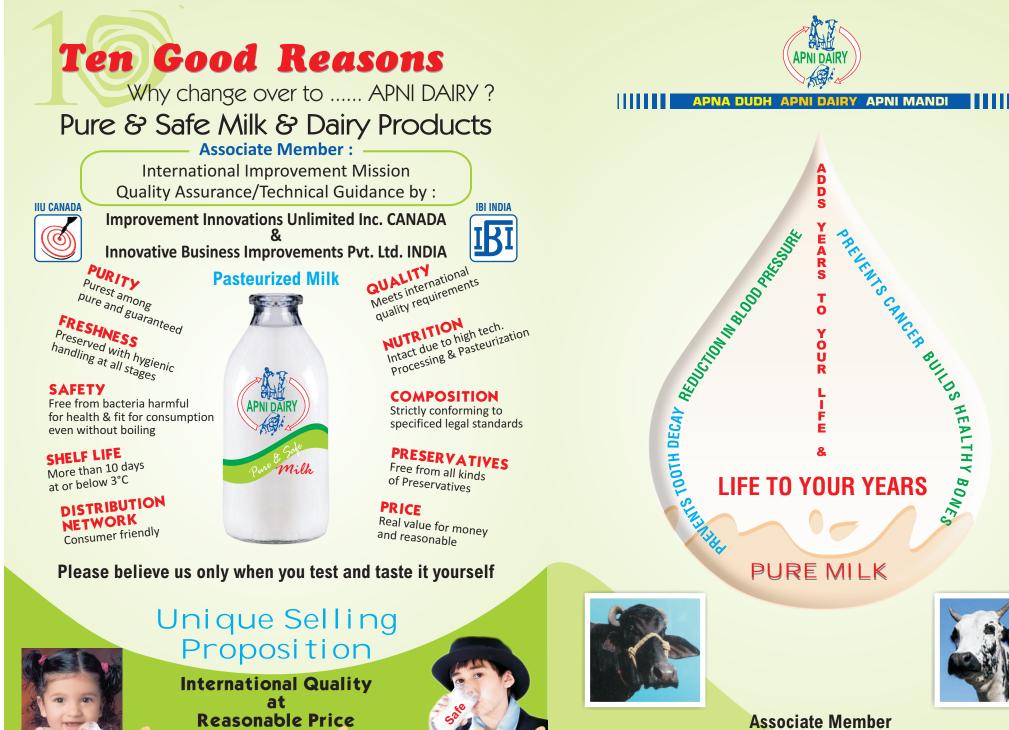

## WHAT IS GOOD QUALITY PASTEURIZED MILK?

#### **Basic Quality Parameters**

- Pure milk with natural taste having no off flavor.
- Strictly conforms to all statutory regulations for composition and bacteriological quality.
- Remains good (without any preservatives or neutralizers) for atleast two weeks when stored under refrigeration at temperature below 3°C.

## **Pasteurization Process**

Pasteurization is accomplished by heating milk below the boiling point using different temperatures and holding times as indicated below

- a) Heating milk at 61-65°C for not less than 30 minutes (Holder method)
- b) Heating milk at 71-73°C for not less than 15 seconds (High temperature short time method)
- c) Heating milk at 85°C for fraction of a second (Flash process)

## **Benefits of Hygienically Processed / Packed Pasteurized milk**

- Pasteurization process kills microorganisms in milk that produce disease and are harmful for our health thus making it Safe for Drinking Even Without Boiling.
- Improved "Shelf Life of Milk" as properly pasteurized milk would remain good for consumption for two three weeks without spoilage when stored under refrigeration at temperature below 3°C.
- Pasteurized milk being in sealed pilfer proof pack so it remains safe and free from environmental contamination while in transit between processing units and consumer delivery points especially when distributed through consumer friendly marketing network.
- Real value for money if purchased from an ethical dairy business entrepreneur having third party "Quality Assurance" besides guality certification from National/ International Organization and sold to "Consumers at Reasonable Price".